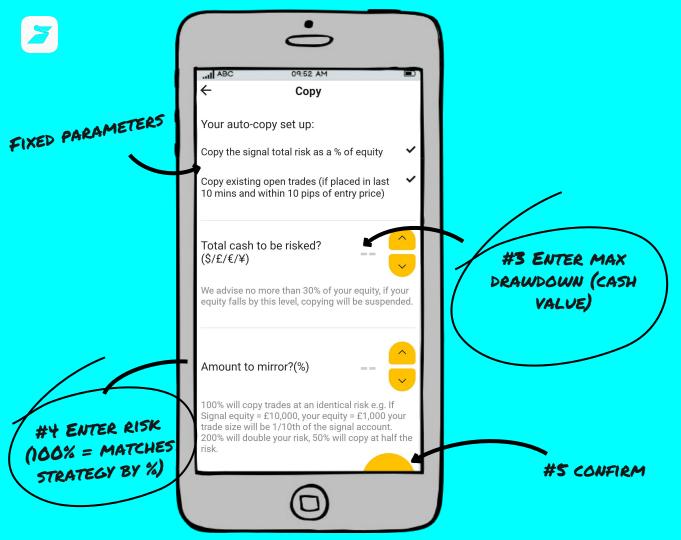

## 3. Copy settings

Set max drawdown
Select amount to mirror

## **Auto-copy rules**

- Mirrors trade size by % of equity.
   #4 allows a user to
   match/increase/decrease risk
   exposure
- Slippage tolerance can be adjusted
- Rejected open copy trade system keeps trying while market price is within 10 pips of Master entry for 10 minutes
- Rejected close copy trade keeps trying until closed
- No restrictions on limit # of strategies that can be copied
- System supports copying between accounts denominated in different currencies.