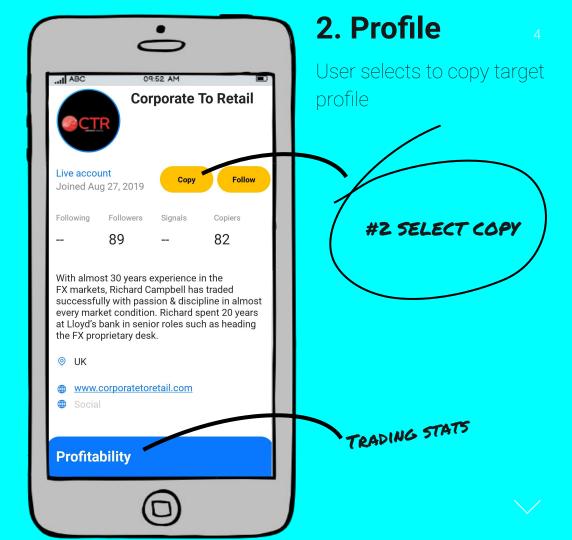

## **Trade flow**

**Leader>copier** 

TOP TRADERS RANKED

BROKER CAN CONTROL STRATEGIES PRESENTED

1. Discover

SEARCH FRIENDS, GROUPS OR MENTORS

User selects a profile they want to follow OR copy

#) SELECT THE PROFILE YOU WANT TO COPY