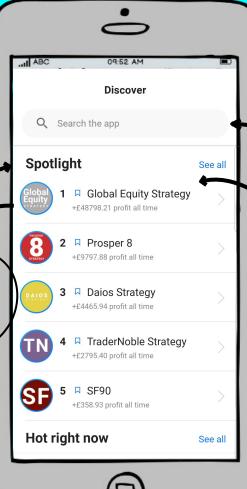

## **Trade flow**

**Leader>copier** 

TOP TRADERS RANKED

BROKER CAN CONTROL STRATEGIES PRESENTED

1. Discover

SEARCH FRIENDS, GROUPS OR MENTORS

User selects a profile they want to follow OR copy

#) SELECT THE PROFILE YOU WANT TO COPY