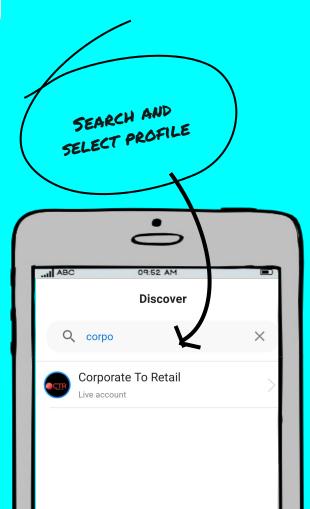

## **Trade flow**

**Leader>copier** 

TOP TRADERS RANKED

BROKER CAN CONTROL STRATEGIES PRESENTED

1. Discover

SEARCH FRIENDS, GROUPS OR MENTORS

User selects a profile they want to follow OR copy

#) SELECT THE PROFILE YOU WANT TO COPY